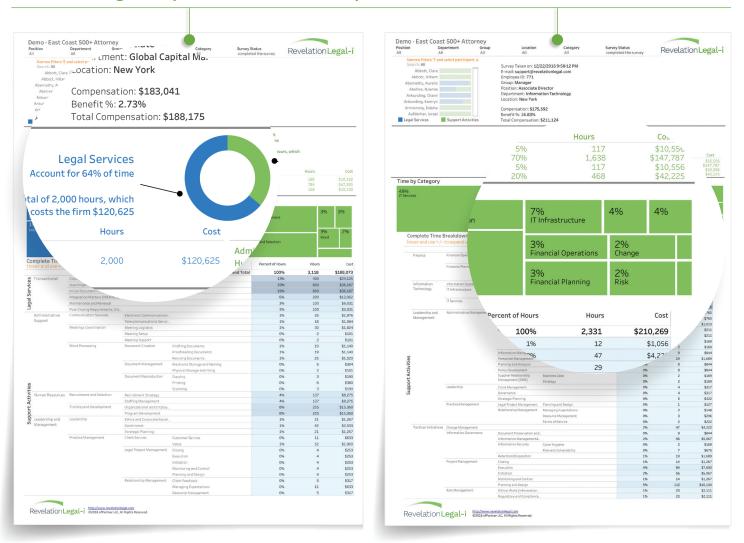

# RevelationLegal-i transforms job-related data into an actionable report that helps you improve performance and effectiveness. Here's how:

Knowledge is power: Our simple online questionnaire helps you identify and analyze the activities you perform during a typical year. Seeing clearly how you spend your time (and the corresponding value of those hours) is where it all starts. Minimal investment, maximum return: Give us a few minutes, and we'll deliver a view into your workday that can transform you as a professional and

impact your bottom line.

Roadmap to greater productivity: View the results and analysis from every angle. Leverage the report to pinpoint gaps in productivity, identify strategic opportunities and refocus your time on higher-value activities.

## RevelationLegal-i reports are detailed, comprehensive and actionable.