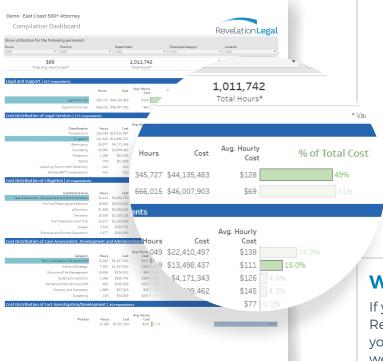

The Compilation Report organizes individual results into powerful insight—perfect for developing strategic initiatives.

The Cross Tab Report uses a heat map view to clearly identify where you are devoting significant resources.