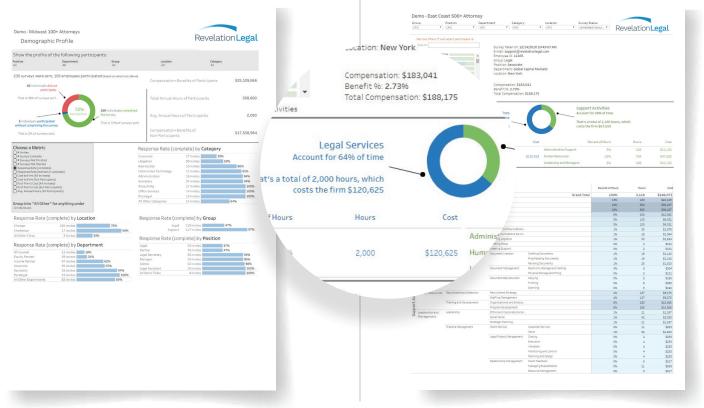

### A Sample of RevelationLegal Results

The easy-to-use and fully filterable reports begin with demographic information about the participants.

The Individual Report details the activities of each participant and creates a basis for a constructive one-on-one conversation.