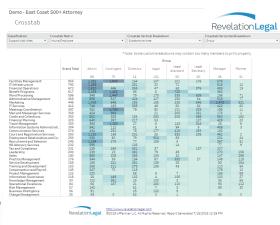

The Compilation Report organizes individual results into powerful insight—perfect for developing strategic initiatives.

The Cross Tab Report uses a heat map view to clearly identify where you are devoting significant resources.